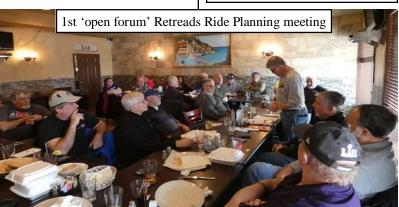

Our 1st 'open forum' SJ Retreads Ride Planning meeting was held on Feb.2 at Corolla's Restaurant .

It was a packed house with 35 members attended. (See picture below). Our SJ club staff gave information on rides and rallies coming up in 2019 and we received many suggestions from the group.