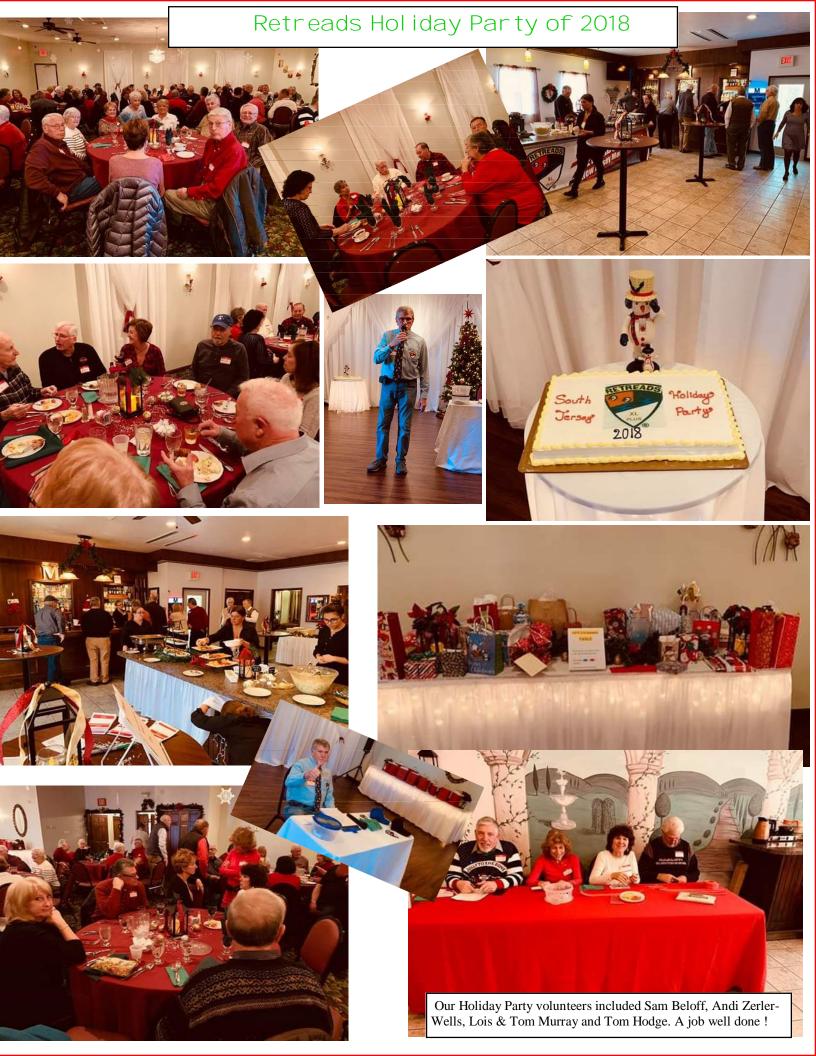

**Congratulations Diana!** 

The Retreads Holiday Party for 2018 was held on December 8th. The 4 hours flew by with food, drink, door prizes, gift exchanging and special recognition to some of our volunteers.

Here are a few of the key winners.....

Robert Merriel was the winner of 'Early Bird' draw. Louise Smith - 50/50 draw **Bud Hughes** - \$50 Wawa There were 72 attendees.